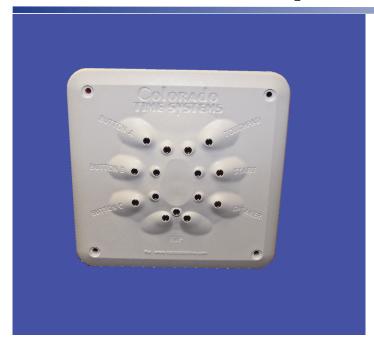

# **Titanium Deckplate**

The titanium deckplate will revolutionize the look, feel, durability, and functionality of your facility.

Deck plates are required to permit plug-in connections for touchpads, A/B/C backup pushbuttons, electronic relay judging, start speakers, and a signal to start the timing device at each lane.

## This rugged in-deck solution features:

#### Titanium jacks

Corrosion free from pool water chemicals like chlorines and bromines

#### Unique domed topography

- Protects banana plugs
- · Peaks and valleys let the water flow off, dramatically limiting corrosion through electrolysis
- Better signal, less corrosion
- Smooth edges
- Will not yellow in the sun

### Integrated speedlight connection

- No speedlight harness necessary
- · Robust plug combining speedlight and relay judging signal